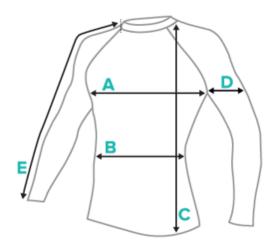

## **Specification info**

|   | XS | S  | M  | L  | XL | 2XL | 3XL |
|---|----|----|----|----|----|-----|-----|
| A | 43 | 45 | 47 | 51 | 55 | 59  | 63  |
| В | 36 | 38 | 40 | 44 | 48 | 52  | 56  |
| C | 69 | 70 | 71 | 72 | 73 | 74  | 75  |
| D | 17 | 18 | 19 | 21 | 23 | 25  | 27  |
| E | 73 | 74 | 75 | 76 | 77 | 78  | 79  |

This size guide shows product measurements taken when products are laid flat. Actual product measurements may vary by up to 1" because they are custom-made by hand.